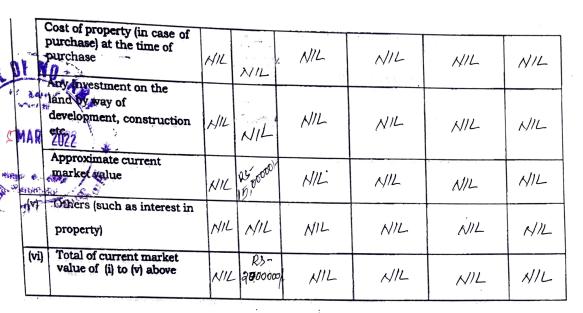

|      | Description                                                         | Self | Spouse                                 | HUF | Dependent-1 | Dependent-2 | Dependent<br>-3 |
|------|---------------------------------------------------------------------|------|----------------------------------------|-----|-------------|-------------|-----------------|
| (i)  | Agricultural Land Location(s) Survey number(s)                      | N3)  | Nik                                    | NIL | MIL         | NIL         | NIL             |
|      | Area (total measurement in acres)                                   | NIL  | NIL                                    | NIL | NIL         | NIL         | MIL             |
|      | Whether inherited property (Yes or No)                              | NIL  | NIL                                    | MIL | NIL         | NIL         | NIL             |
|      | Date of purchase in case of self - acquired property                | NIL  | MIL                                    | HIL | NIL         | NIL         | MIL             |
|      | Cost of Land (in case of purchase) at the time of purchase          | NIL  | HIL                                    | AIL | NIL         | AIL         | NIL             |
|      | Any Investment on the land by way of development, construction etc. | 1    | AIL                                    | NIL | AIL         | NIL         | NIL             |
|      | Approximate Current market value                                    | NIL  | NIL                                    | HIL | NIL         | NIL         | HIL             |
| (ii) | Non-Agricultural Land Location(s) Survey number(s)                  | Mil  | Kuckai<br>buoki<br>K.No-<br>193<br>434 | HIL | NIL         | NIL         | MIL             |
|      | Area (total measurement in sq. ft.)                                 | Nil  | 2376<br>saft.                          | AIL | NIL         | NIL         | HIL             |
|      | Whether inherited property (Yes or No)                              | الم  | No                                     | NIL | NIL         | NIL         | NIL             |
|      | Date of purchase in case of self - acquired property                | Ni   | 2481                                   | NIL | NIIL        | NIL         | MIL             |
|      | Cost of Land (in case of purchase) at the time of purchase          | Hi   | 5,55                                   | NIL | NIL         | NIL         | A/IL            |

Arrati Marindi

Solver 1 (120)

5.3.2022

STAL OF NO.

| /     |                                                                               |        |                 |      |       |       | 100    |
|-------|-------------------------------------------------------------------------------|--------|-----------------|------|-------|-------|--------|
|       | Any Investment on the Mand Mixway of development, construction etc.           | NIL    | 1               | MIL  | NI NI | L N/1 | NIL    |
| and.  | Approximate current<br>market value                                           | MIL    | ps-<br>5,000001 | NIL  | NIL   | NIL   | NIL    |
| (iii) | Commercial Buildings  (including apartments)  -Location(s)  -Survey number(s) |        | AIL             | NIL  | NIL   | 4/14  | - A/IL |
|       | Area (total measurement in sq. ft.)                                           | XIIL   | NIL             | NIL  | MIL   | 1/1/  | . NIL  |
|       | 45                                                                            | NIL    | NIL             | NIC  | NIL   | N//L  | - HIL  |
|       | Whether inherited property (Yes or No)                                        | NIL    | NIL             | NIL  | NIL   | NIL   | NIL    |
|       | Date of purchase in case of self - acquired property                          | KIL    | AIL             | NIL  | NIL   | NIL   | NIL    |
|       | Cost of property (in case of purchase) at the time of purchase                | 112 ,  | RIL             | NIL  | MIL   | NIL   | AIL    |
|       | Any Investment on the property by way of development, construction etc.       | //L ×  | 111             | NIL  | NIL   | NIL   | NIL    |
| ;     | Approximate current market value                                              | X X    | 11/             | NIL  | 1/1/  | NIL   | NIL    |
|       | Residential Buildings (including apartments): Location (s) Survey number(s)   | bu     | crai<br>dhi     | NIL  | NIL   | MIL   | NIL    |
| 1     | Area (Total measurement n sq. ft)                                             | 23,    | 76              | N/L  | NIL   | NIL   | NIL    |
| n     | Built up Area (Total neasurement in sq. ft.)                                  | 13:    |                 | ()/L | NIL   | NIL   | A/IL   |
| ()    | Vhether inherited roperty (es or No)                                          | No     |                 | X/IL | XIIL  | XIL   | NIL    |
| B     | elf – acquired property                                                       | 27/201 |                 | N//L | NIL   | NIL   | NIL    |