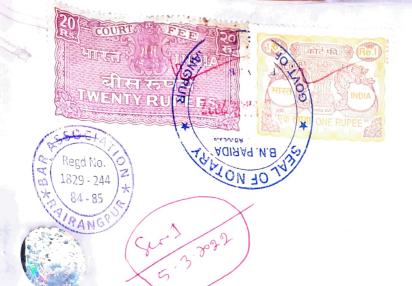

| ନ୍ଧନ ପତ୍ରଟି ପ୍ରାର୍ଥୀ/ପ୍ରତ୍ତାବକଙ୍କ ଦ୍ୱାରା<br>ର ଦାଖଲ କରାଗଲା । ସମୟ ମନୋନୟନ ପତ୍ରଗୁଡିକ |

..... ତାରିଖ ଦିନ ...

-PTS U 2—(SEC) 13—25,000—24-5-2018





AFFIDAVIT TO BE FILED BY THE CANDIDATE ALONGWITH NOMINATION PAPER TO THE ELECTION OFFICER / RETURNING OFFICER FOR ELECTION TO OFFICE OF

| Ward No. 15 of Rain                                                        | ANAPUK NAC/Municipality/Municipal                                                           |
|----------------------------------------------------------------------------|---------------------------------------------------------------------------------------------|
| Corporation for the office of C                                            | NAC/Municipality/Municipal councillor /Corporator/                                          |
| ORNAC Chairperson/Mayor                                                    | /Municipality/Municipal Corporation for the office of